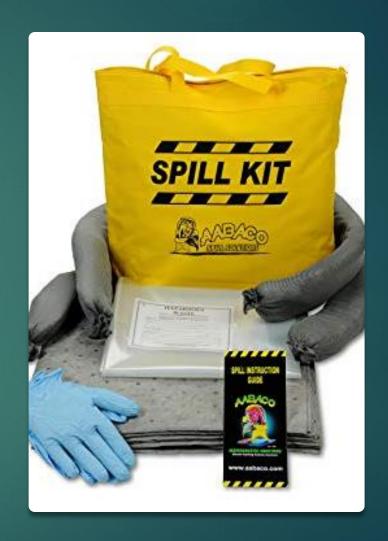

## Good Housekeeping should include

Spill kits on all storm drains, fueling stations and inside all vehicles.

### Spill kits on or near all storm drains.

To prevent any spill to enter water ways.

He gets in trouble if I don't do my job.

Bad For Me.
Boss Man Mad.