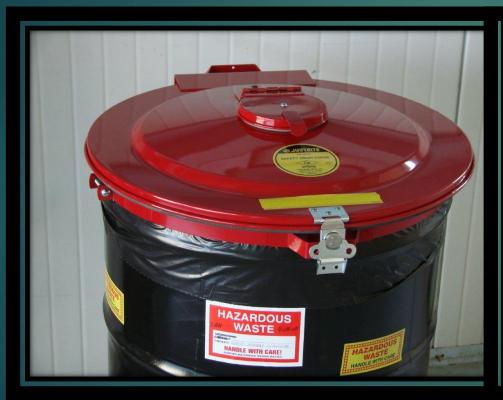

### A good housekeeping practice that we use is

satellite hazmat waste drums placed in work areas.