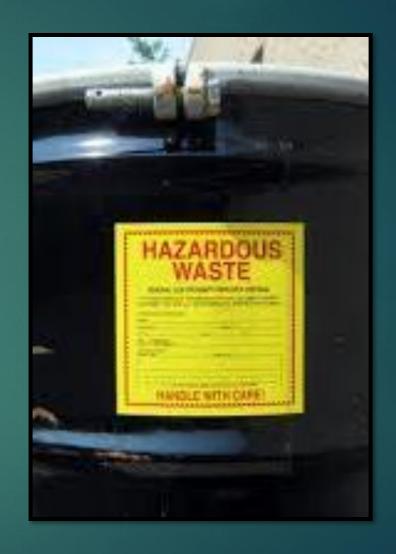

### A good housekeeping practice that we use is

satellite hazmat waste drums placed in work areas.