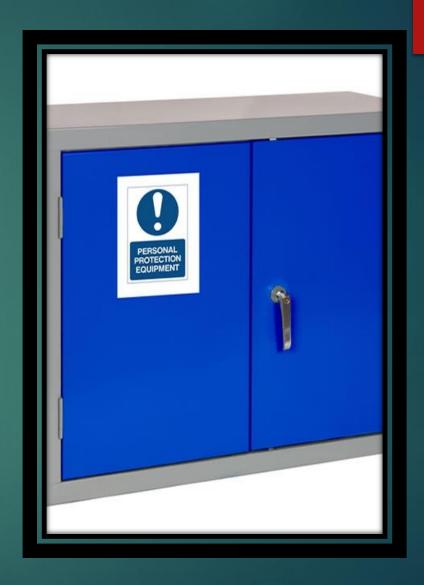

## Good Housekeeping starts with

Proper training and good work practices.

To assist in Good Housekeeping the employer must provide proper safety gear.

PPE Boxes on All Chemical storage buildings.

Good
Housekeeping
must include
SOP's and all
manuals needed
to succeed.